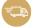

# **Glacier Pendant**

#### Collection Name CONTOUR COLLECTION

The finest quality English lead crystal is carved in a fashion that mimics the patterns etched into the weather beaten walls of glacial caves. Drawing on the Murano glass craft of 'Battuto' whose name itself derives from the Italian word for 'beaten', our Glacier pendant and table lamp have every facet carved out individually by our English crystal experts. Use them individually or make use of our customisation service to group several together for a competely individual look.

#### One Size CL376, Height: 18 cm (7.09") Diameter: 20 cm (7.87") Bulbs: 1 × 4W E14 LED Net Weight: 2 kg / 5 lb

The dimensions of the central supporting rod and ceiling rose are not included in the height measurements The standard flex and ceiling rose is 50cm (20") high, Please specify if you wish for longer flex