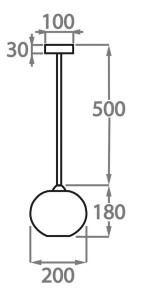

#### One Size CL376, Height: 18 cm (7.09") Diameter: 20 cm (7.87") Bulbs: 1 × 4W E14 LED Net Weight: 2 kg / 5 lb

The dimensions of the central supporting rod and ceiling rose are not included in the height measurements The standard flex and ceiling rose is 50cm (20") high, Please specify if you wish for longer flex