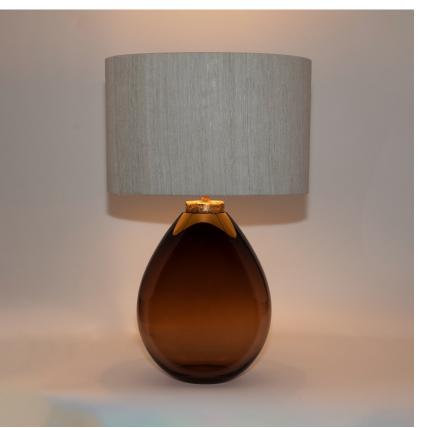

### TL815

**Collection Name VEGA COLLECTION** 

There is no celestial body as prominent in the night sky than our humble Moon, its faithful presence is one we consider with wonderment and awe. The Gibbous table lamp is made in tribute to the mysterious spirit of our lunar companion; a generous hand-blown glass body in three shadowy tones paired with a textured and gilded neck which echoes the rocky surface of The Moon. Owed to its flattened form and slim oval lampshade, Gibbous is perfectly suited to console tables and narrower spaces.

TL815 in Mahogany and Antique Silver Leaf with 16" Oval Shade in James Hare 31625-03