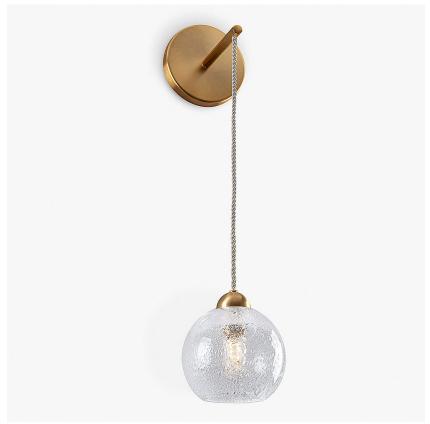

# **Foss Wall Light**

#### **HALCYON COLLECTION**

The Contour collection favourites, Arctic and Glacier have made a comeback this year bringing with them a new addition, Foss, as they form a triptych of wall pendants. Foss, meaning waterfall, is representative of rushing white water, hundreds of bubbles trapped within an effervescent glass dome. All three glass designs are available with brushed nickel, brushed gold or brushed dark bronze detailing and can be ordered with or without a stylish dolly switch, perfect for bedside placement.

## Compatible with

WL377 in Clear Soda Glass and Brushed Gold