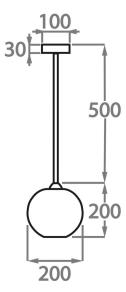

#### One size only

CL377,

Height: 20 cm (7.87") Diameter: 20 cm (7.87") Bulbs: 1 × 5W E14 LED Net Weight: 2 kg / 5 lb

The dimensions of the central supporting rod and ceiling rose are not included in the height measurements. The standard flex and ceiling rose is 50cm (20") high, Please specify if you wish for longer flex.