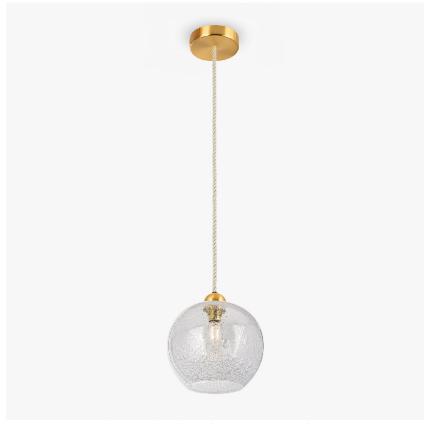

## **Foss Pendant**

### **CL377**

Collection Name

### HALCYON COLLECTION

The Contour Collection favourites, Arctic and Glacier have made a comeback this year bringing with them a new addition, Foss, as they form a triptych of pendants. Foss, meaning waterfall, is representative of rushing white water, hundreds of bubbles trapped within an effervescent glass dome.

CL377 in Clear Soda Glass and Brushed Gold

#### One size only

CL377,

Height: 20 cm (7.87") Diameter: 20 cm (7.87") Bulbs: 1 × 5W E14 LED Net Weight: 2 kg / 5 lb

The dimensions of the central supporting rod and ceiling rose are not included in the height measurements. The standard flex and ceiling rose is 50cm (20") high, Please specify if you wish for longer flex.