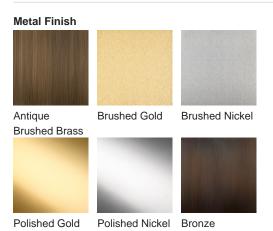

#### FL22

Collection Name
CONTOUR COLLECTION

Solid, strong, simple, yet commanding attention, our Forum floor lamp is a sleek and imposing structure of allure, a statement lamp for any interior. Add a new dimension to this heavy weight piece by selecting accented side panels; we offer Bronze, Antique Brushed Brass, Brushed Gold, Polished Gold, Brushed Nickel and Polished Nickel to create your perfect combination.

#### **Available Finishes**

Recommended Shade(s)
(OPTIONAL)

18" Drum