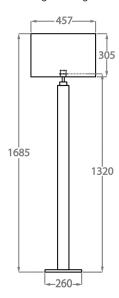

### One Size

FL22,

Height: 132 cm (51.97") Width: 26 cm (10.24") Diameter: 26 cm (10.24") Bulbs: 1 x 60 E27 Net Weight: 12 kg / 27 lb

Dimensions are measured from the base of the lamp to the middle of the bulb holder and are excluding shade. Overall height with a 18" drum shade 168.5cm - 66.3"