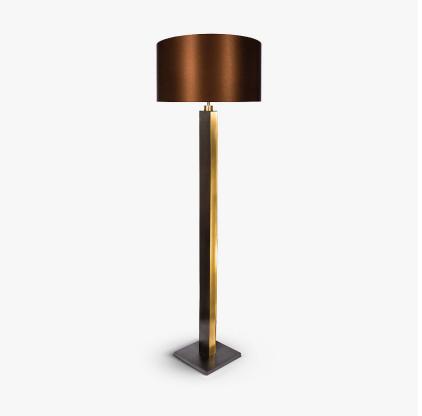

#### FL22

Collection Name
CONTOUR COLLECTION

Solid, strong, simple, yet commanding attention, our Forum floor lamp is a sleek and imposing structure of allure, a statement lamp for any interior. Add a new dimension to this heavy weight piece by selecting accented side panels; we offer Bronze, Antique Brushed Brass, Brushed Gold, Polished Gold, Brushed Nickel and Polished Nickel to create your perfect combination.

FL22 in Bronze and Brushed Gold Side Panels with 18" Drum Shade in Bennett's Crepe Satin Silk 1806W / 721X