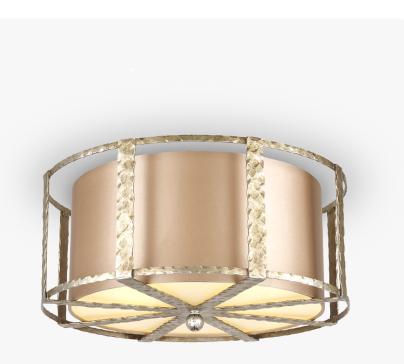

## Flush Mount Aviary

### CL51-50-FM

#### Collection Name CANTERBURY COLLECTION

This original "Caged" ceiling light is our reinterpretation of a traditional Victorian bird aviary. Part of our expanded Aviary range, the Aviary Flush Mount light is the perfect light for those rooms with low ceiling heights as this light fixes directly to the ceiling without requiring any rod or ceiling rose

CL-50-FM in Hammered Antique Silver with CL51-50-FM-SHADE in 1806W/ 012 Frosted Almond