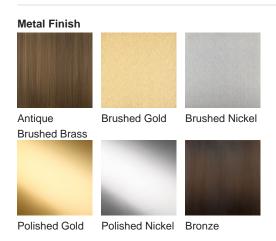

## **BELLA FIGURA**

### **Telescope Floor Lamp**

#### FL20

Collection Name
CONTOUR COLLECTION

Drawing on the aesthetics of a classic navigational telescope, the segments of this lamp are set at a fixed height to sit perfectly beside seating areas. The sweeping curve of our new Telescope floor lamp brings the lampshade down to the optimum height to softly illuminate at seated eye level and bring your world into focus. We recommend using a Cream Card lining on your lampshade for the perfect glow. Please note this floor lamp is not extendable.



FL20 in Brushed Gold with 6" Telescope Shade in Silk Crepe Satin 1806W/ 41 Beige

#### **Available Finishes**



# Recommended Shade(s) (OPTIONAL)

6" Telescope



#### One Size

FL20,

Height: 15.5 cm (6.1") Width: 26 cm (10.24") Depth: 37.5 cm (14.76") Bulbs: 1 × 40W E27 Net Weight: 5 kg / 11 lb