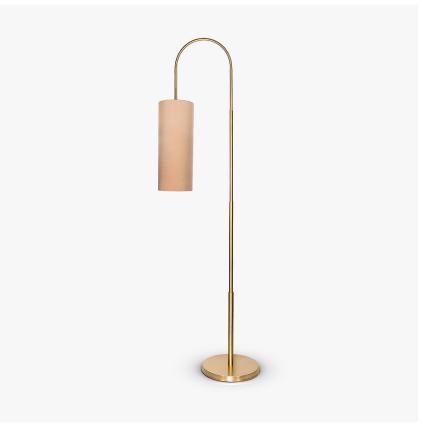

#### FL20

Collection Name
CONTOUR COLLECTION

Drawing on the aesthetics of a classic navigational telescope, the segments of this lamp are set at a fixed height to sit perfectly beside seating areas. The sweeping curve of our new Telescope floor lamp brings the lampshade down to the optimum height to softly illuminate at seated eye level and bring your world into focus. We recommend using a Cream Card lining on your lampshade for the perfect glow. Please note this floor lamp is not extendable.

FL20 in Brushed Gold with 6" Telescope Shade in Silk Crepe Satin 1806W/ 41 Beige