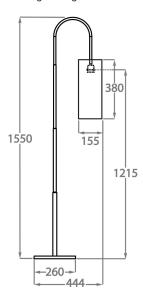

#### One Size

FL20,

Height: 15.5 cm (6.1") Width: 26 cm (10.24") Depth: 37.5 cm (14.76") Bulbs: 1 × 40W E27 Net Weight: 5 kg / 11 lb