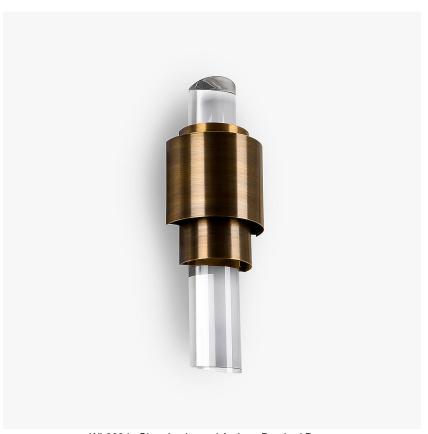

## Faro Wall Light - Small

## **WL269**

Collection Name

ART DECO COLLECTION

Classic Art Deco with a contemporary twist. Sleek, sylish and very modern

### Compatible with

Bathroom

Yacht Club

WL269 in Clear Lucite and Antique Brushed Brass

 Small
 Large

 WL269,
 WL270,

 Height: 44 cm (17.32")
 Height: 52 cm (20.47")

 Width: 15 cm (5.91")
 Width: 18.5 cm (7.28")

 Depth: 10 cm (3.94")
 Depth: 11.5 cm (4.53")

Depth: 10 cm (3.94")

Bulbs: 2 × 2.5W G9