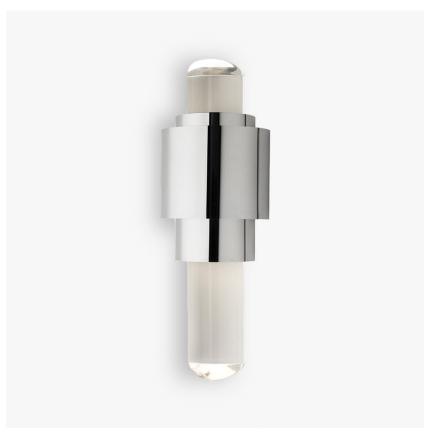

# **BELLA FIGURA**

## Faro Wall Light Small

## **WL269**

Collection Name

## ART DECO COLLECTION

Classic Art Deco with a contemporary twist. Sleek, sylish and very modern.

## Compatible with

Bathroom

Yacht Club

WL269 in Polished Nickel & Clear Lucite

Bronze

 Small
 Large

 WL269,
 WL270,

 Height: 46 cm (18.11")
 Height: 52 cm (20.47")

 Width: 15 cm (5.91")
 Width: 18.5 cm (7.28")

 Depth: 11 cm (4.33")
 Depth: 11.5 cm (4.53")

 Depth: 11 cm (4.33")
 Depth: 11.5 cm (4.53")

 Bulbs: 2 x 2.5W G9
 Bulbs: 2 x 2.5W G9

 Net Weight: 2 kg / 4 lb
 Net Weight: 5 kg / 11 lb

All our wall lights are suitable for bathrooms if positioned in Zone 3. Please refer to the IP Rating Guide in the Bathroom Section on our website