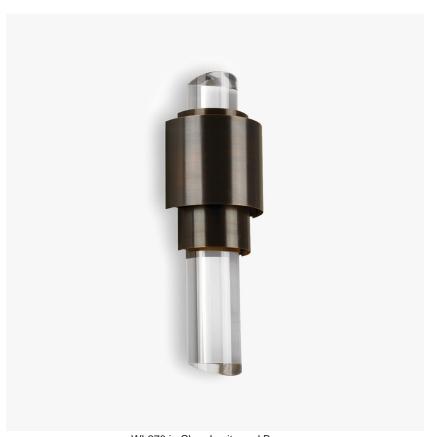

## Faro Wall Light Large

#### WL270

Collection Name

#### Compatible with

Bathroom

Yacht Club

WL270 in Clear Lucite and Bronze

Bronze

 Small
 Large

 WL269,
 WL270,

 Height: 46 cm (18.11")
 Height: 52 cm (20.47")

 Width: 15 cm (5.91")
 Width: 18.5 cm (7.28")

 Depth: 11 cm (4.33")
 Depth: 11.5 cm (4.53")

 Depth: 11 cm (4.33")
 Depth: 11.5 cm (4.53")

 Bulbs: 2 x 2.5W G9
 Bulbs: 2 x 2.5W G9

 Net Weight: 2 kg / 4 lb
 Net Weight: 5 kg / 11 lb

All our wall lights are suitable for bathrooms if positioned in Zone 3. Please refer to the IP Rating Guide in the Bathroom Section on our website