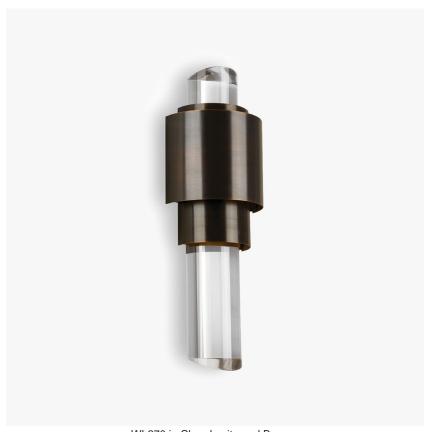

# Faro Wall Light Large

# WL270

Collection Name

ART DECO COLLECTION

Classic Art Deco with a contemporary twist. Sleek, stylish and very modern.

## Compatible with

Bathroom

Yacht Club

WL270 in Clear Lucite and Bronze

Bronze

 Small
 Large

 WL269,
 WL270,

 Height: 46 cm (18.11")
 Height: 52 cm (20.47")

 Width: 15 cm (5.91")
 Width: 18.5 cm (7.28")

 Depth: 11 cm (4.33")
 Depth: 11.5 cm (4.53")

 Depth: 11 cm (4.33")
 Depth: 11.5 cm (4.53")

 Bulbs: 2 x 2.5W G9
 Bulbs: 2 x 2.5W G9

 Net Weight: 2 kg / 4 lb
 Net Weight: 5 kg / 11 lb

All our wall lights are suitable for bathrooms if positioned in Zone 3. Please refer to the IP Rating Guide in the Bathroom Section on our website