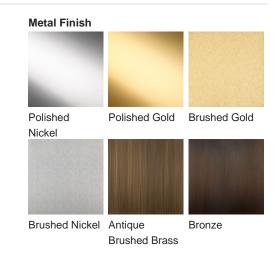

### Available Finishes

Lucite Finish
UBD Clear Lucite

| Small                   | Large                    |
|-------------------------|--------------------------|
| WL269,                  | WL270,                   |
| Height: 46 cm (18.11")  | Height: 52 cm (20.47")   |
| Width: 15 cm (5.91")    | Width: 18.5 cm (7.28")   |
| Depth: 11 cm (4.33")    | Depth: 11.5 cm (4.53")   |
| Bulbs: 2 × 2.5W G9      | Bulbs: 2 × 2.5W G9       |
| Net Weight: 2 kg / 4 lb | Net Weight: 5 kg / 11 lb |

\*Both the metal bands can be made in contrasting metal finishes\*

All our wall lights are suitable for bathrooms if positioned in Zone 3. Please refer to the IP Rating Guide in the Bathroom Section on our website