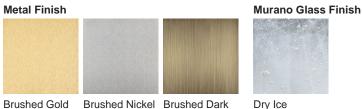

all Light**

#### WL550

**Collection Name MAYFAIR COLLECTION** 

With a faceted slab of solid 'Dry Ice' glass suspended in front of the bulb, the Facet wall light has a contemporary and almost art deco style. Entirely unique in its design from wall lights in our previous collections, the Bella Figura and Laura Hammett collaboration has produced this captivating and delicate light that can be incorporated into a design in a pair, or individually to become a distinctive feature in any space. This new wall light is part of the 'Facet collection' designed by Laura Hammett Interiors.

#### **Test Certification**

UL (Underwriters Laboratories) test certificates available for the USA - will incur a surcharge



WL550 in 'dry Ice' Murano Glass and Brushed Dark Bronze

## **Available Finishes**



Bronze



Dry Ice

#### Size One

WL550, Height: 70 cm (27.56") Width: 22 cm (8.66") Depth: 11 cm (4.33") Bulbs: 1 × LED 2.5w E14 Net Weight: 5 kg / 11 lb



All our wall lights are suitable for bathrooms if positioned in Zone 3. Please refer to the IP Rating Guide in the Bathroom Section on our website.