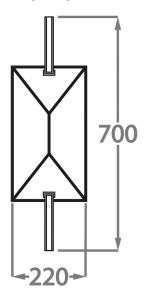

#### Size One

WL550, Height: 70 cm (27.56") Width: 22 cm (8.66") Depth: 11 cm (4.33") Bulbs: 1 × LED 2.5w E14 Net Weight: 5 kg / 11 lb

All our wall lights are suitable for bathrooms if positioned in Zone 3. Please refer to the IP Rating Guide in the Bathroom Section on our website.