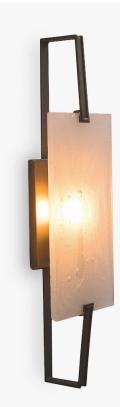

#### WL550

**Collection Name MAYFAIR COLLECTION** 

With a faceted slab of solid 'Dry Ice' glass suspended in front of the bulb, the Facet wall light has a contemporary and almost art deco style. Entirely unique in its design from wall lights in our previous collections, the Bella Figura and Laura Hammett collaboration has produced this captivating and delicate light that can be incorporated into a design in a pair, or individually to become a distinctive feature in any space. This new wall light is part of the 'Facet collection' designed by Laura Hammett Interiors.

#### **Test Certification**

UL (Underwriters Laboratories) test certificates available for the USA - will incur a surcharge

WL550 in 'dry Ice' Murano Glass and Brushed Dark Bronze

## **Available Finishes**

Bronze

Dry Ice