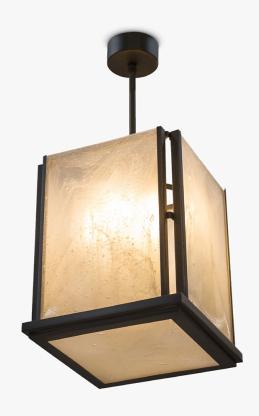

### **Facet Lantern**

#### **Collection Name MAYFAIR COLLECTION**

This stunning Lantern is the perfect accompaniment to the Facet Round and the Facet Rectangular chandeliers. Crafted with the same 'dry ice' finish, the unique ceiling light emanates a soft calming light. Available in three metal finishes, the Facet lantern looks elegant on its own or in a group of three over a dining room table or kitchen island. This new design is part of the 'Facet collection' designed by Laura Hammett Interiors

CL551 in 'dry Ice' Murano Glass and Brushed Dark Bronze