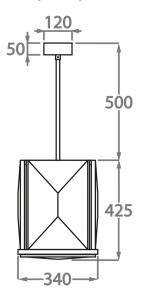

#### Size One CL551-LAN,

Height: 42 cm (16.54") Diameter: 34 cm (13.39") Bulbs: 4 × LED 4W E27 Net Weight: 28 kg / 62 lb

The dimensions of the supporting chain and ceiling rose are not included in the height measurements. The standard chain and ceiling rose are 50cm (20") high if not otherwise specified by the customer.