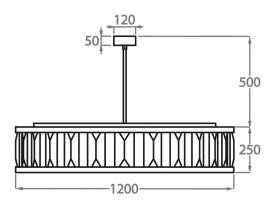

## Size One

CL550-120,

Height: 25 cm (9.84")
Diameter: 120 cm (47.24")
Bulbs: 12 x 25W or LED 4W E14
Net Weight: 95 kg / 210 lb

The dimensions of the central supporting rod and ceiling rose are not included in the height measurements. The standard rod and ceiling rose is 50cm (20") high if not otherwise specified by the customer.