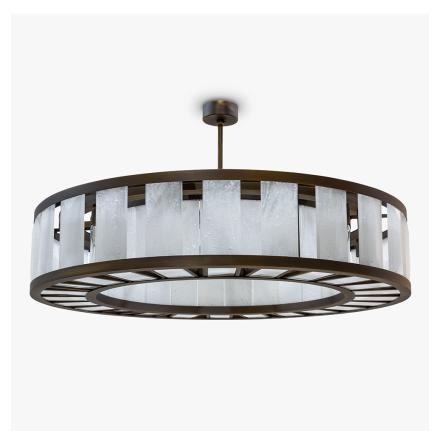

# **Facet Chandelier Round**

#### **MAYFAIR COLLECTION**

Mimicking the weaving line patterns that naturally form within sheets of Ice, the Dry Ice glass finish of this breath-taking Round chandelier brings elements of the natural world into any space, emitting a cool, soft light. The brushed dark bronze finish combines the nature-inspired design with rustic elements to form a beautiful and unique piece. This new chandelier is part of the 'Facet collection' designed by Laura Hammett Interiors

CL550 Round in 'dry Ice' Murano Glass and Brushed Dark Bronze

## Size One

CL550-120,

Height: 25 cm (9.84")
Diameter: 120 cm (47.24")
Bulbs: 12 x 25W or LED 4W E14
Net Weight: 95 kg / 210 lb

The dimensions of the central supporting rod and ceiling rose are not included in the height measurements. The standard rod and ceiling rose is 50cm (20") high if not otherwise specified by the customer.