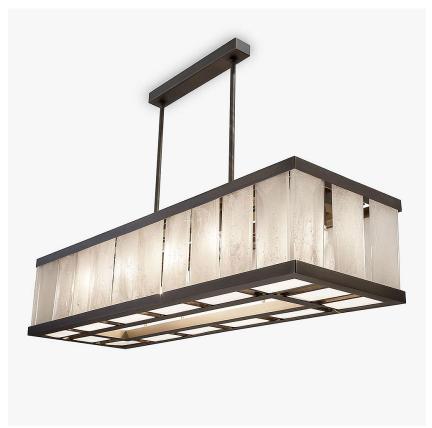

# **Facet Chandelier** Rectangular

# CL550-RECT

Collection Name **MAYFAIR COLLECTION** 

The Facet Rectangular chandelier beautifully contrasts the Facet Round chandelier and can be used over breakfast bars and dining room tables. Available in 3 metal finishes, this chandelier can be adapted to suit any design while still encompassing the intertwining lines and small bubbles that are naturally formed within ice, captured within the 'Dry Ice' finish of the Murano glass. This new chandelier is part of the 'Facet collection' designed in collaboration with Laura Hammett Interiors

CL550-Rectangular in 'dry Ice' Murano Glass and Brushed Dark Bronze