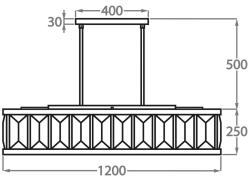

## Size One

CL550-RECT-120, Height: 25 cm (9.84") Width: 38 cm (14.96") Length: 120 cm (47.24") Bulbs: 10 x 25W or LED 4W E14

Net Weight: 65 kg / 144 lb

The dimensions of the supporting rods and ceiling rose are not included in the height measurements. The standard rods and ceiling rose are 50cm (20") high if not otherwise specified by the customer.