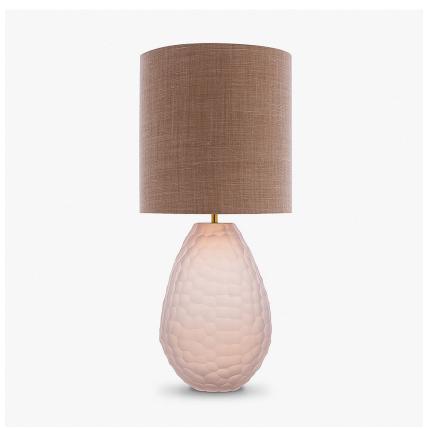

# Eyre Lamp

## **TL235**

Collection Name

## **HALCYON COLLECTION**

Indigenously known as Kati-Thanda, Lake Eyre is usually cinder dry, the lakebed blanketed by a patchwork of tessellating salt segments, as reflected by the scalloped surface of our Eyre table lamp. Of the 5 new colourways, Blush Pink is of particular note - an emulation of the natural phenomenon which takes place when the lake is flooded, bringing a flourish of salt-loving algae and halobacterium who turn the waters a brilliant pink.

## Compatible with

Yacht Club

TL235 in Blush Pink Glass and Brushed Gold with an 11" Tall Drum Shade in (COM) Zoffany Cybelle Buff 332735