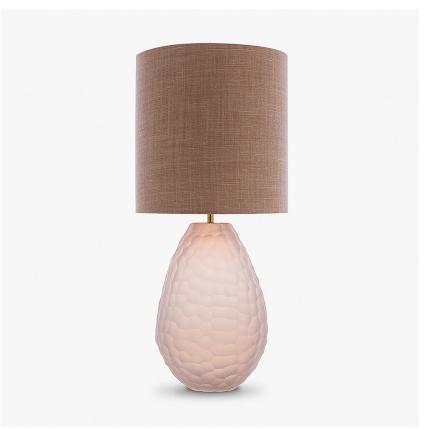

# **Eyre Lamp**

### **HALCYON COLLECTION**

Indigenously known as Kati-Thanda, Lake Eyre is usually cinder dry, the lakebed blanketed by a patchwork of tessellating salt segments, as reflected by the scalloped surface of our Eyre table lamp. Of the 5 new colourways, Blush Pink is of particular note - an emulation of the natural phenomenon which takes place when the lake is flooded, bringing a flourish of salt-loving algae and halobacterium who turn the waters a brilliant pink.

## Compatible with

Express

Yacht Club

TL235 in Blush Pink Glass and Brushed Gold with an 11" Tall Drum Shade in (COM) Zoffany Cybelle Buff 332735

#### **Available Sizes**

One size only

TL235,

Height: 37.5 cm (14.76")
Width: 20.5 cm (8.07")
Depth: 16.5 cm (6.5")
Bulbs: 1 x 40W E27
Net Weight: 4 kg / 9 lb Cable Exit:

Bottom

Dimensions are measured from the base of the lamp to the middle of the bulb holder and are excluding shade The overall height with a 11" tall drum shade 62cm - 24.5"