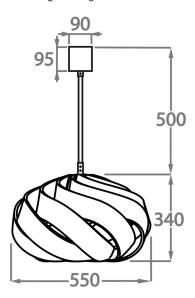

## One Size Only

CL210,

Height: 34 cm (13.39")
Diameter: 55 cm (21.65")
Bulbs: 1 x 40W E27
Net Weight: 18 kg / 40 lb

The dimensions of the central rod/chain and ceiling rose are not included in the height measurements. Standard rod/chain and ceiling rose is 50cm if not otherwise specified by customer.