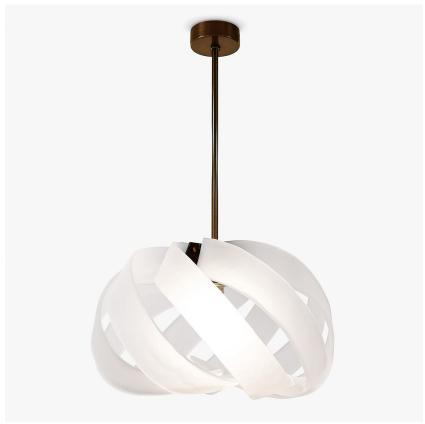

#### **MOONLIGHT COLLECTION**

Our whirling Erté ceiling light is proof that inspiration can evolve from anywhere. Artist Erté is perhaps best known for his instantly recognisable graphic works which encapsulate the fashions of the Arts Décoratifs period in which he worked. The dancing limbs of this generous pendant light echo the flirtatious femininity of his designs and the synchronised movement of line within his work. Select glass in Clear for a glamourous glittering look or Frosted for an alluring glow to your interior setting.

CL210 in Satin Glass and Brushed Light Bronze