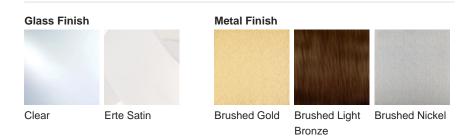

# **BELLA FIGURA**

# **Erté Ceiling Light**

## **CL210**

Collection Name

#### **MOONLIGHT COLLECTION**

Our whirling Erté ceiling light is proof that inspiration can evolve from anywhere. Artist Erté is perhaps best known for his instantly recognisable graphic works which encapsulate the fashions of the Arts Décoratifs period in which he worked. The dancing limbs of this generous pendant light echo the flirtatious femininity of his designs and the synchronised movement of line within his work. Select glass in Clear for a glamourous glittering look or Frosted for an alluring glow to your interior setting.



CL210 in Satin Glass and Brushed Light Bronze

#### **Available Finishes**



## One Size Only

CL210,

Height: 34 cm (13.39")
Diameter: 55 cm (21.65")
Bulbs: 1 x 40W E27
Net Weight: 18 kg / 40 lb



The dimensions of the central rod/chain and ceiling rose are not included in the height measurements. Standard rod/chain and ceiling rose is 50cm if not otherwise specified by customer.