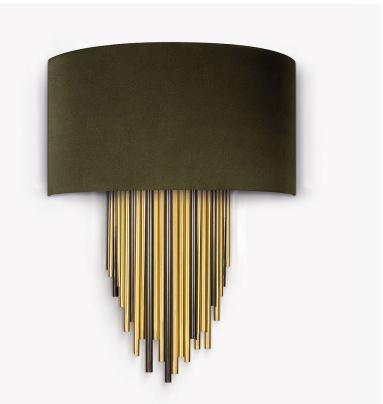

## WL755

A wall light version of our Empire State table lamp, this striking design is constructed from solid brass tubes in a staggered formation, complete with a 16" half moon shade and is available in a number of metal finishes.

WL755 in Brushed Gold and Bronze with a 16" Half Moon Shade in Silk Crepe Satin 1806/W 120 Dill