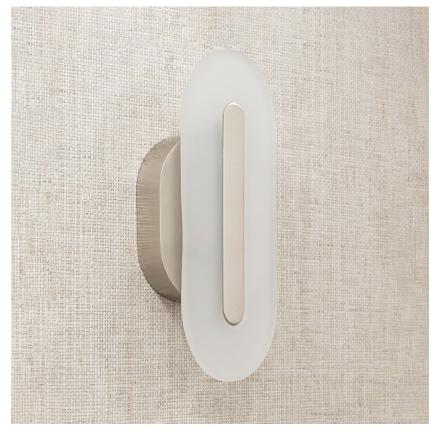

# Elisabetta Wall Light Small

### **WL205-SM**

Collection Name
MOONLIGHT COLLECTION

Modelled in the style of a single petal from the Elisabetta chandelier, these wall lights are minimalistic and chic with light radiating around a central facet to create a halo of soft light. The slim profile of these lights allows them to be applied to either side of a room feature adding luminosity without fuss and to areas where space is limited.

### Compatible with

WL205-SM in Satin Glass and Brushed Nickel

## **Metal Finish**

Brushed Dark Bronze

Brushed Nickel Brushed Gold

Size One

WL205-SM,

Height: 33 cm (12.99") Width: 11.5 cm (4.53") Depth: 8 cm (3.15")

Bulbs: 1 x 14.4W 2700K Integrated LED

Dimmable
Net Weight: 1 kg / 2 lb