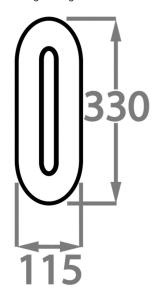

## **Metal Finish**

Brushed Dark Bronze

Brushed Nickel Brushed Gold

Size One

WL205-SM,

Height: 33 cm (12.99") Width: 11.5 cm (4.53") Depth: 8 cm (3.15")

Bulbs: 1 x 14.4W 2700K Integrated LED

Dimmable
Net Weight: 1 kg / 2 lb