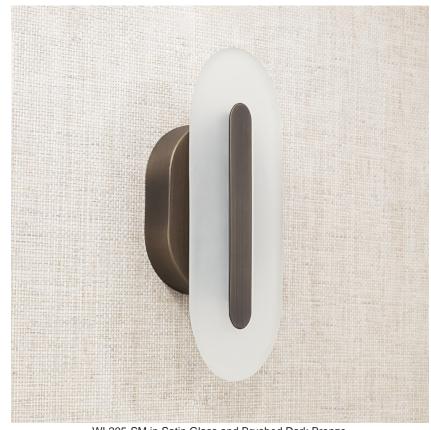

#### **WL205-SM**

Collection Name **MOONLIGHT COLLECTION** 

Modelled in the style of a single petal from the Elisabetta chandelier, these wall lights are minimalistic and chic with light radiating around a central facet to create a halo of soft light. The slim profile of these lights allows them to be applied to either side of a room feature adding luminosity without fuss and to areas where space is limited.

#### Compatible with

WL205-SM in Satin Glass and Brushed Dark Bronze

### Metal Finish

Brushed Dark Bronze

Brushed Nickel Brushed Gold

Size One

WL205-SM,

Height: 33 cm (12.99") Width: 11.5 cm (4.53") Depth: 8 cm (3.15")

Bulbs: 1 x 14.4W 2700K Integrated LED

Dimmable
Net Weight: 1 kg / 2 lb