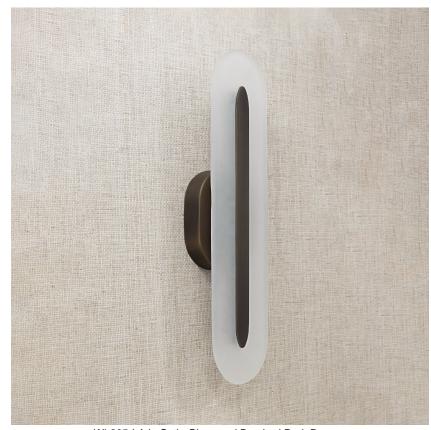

#### **WL205-LA**

Collection Name
MOONLIGHT COLLECTION

Modelled in the style of a single petal from the Elisabetta chandelier, these wall lights are minimalistic and chic with light radiating around a central facet to create a halo of soft light. The slim profile of these lights allows them to be applied to either side of a room feature adding luminosity without fuss and to areas where space is limited.

#### Compatible with

WL205-LA in Satin Glass and Brushed Dark Bronze

### Metal Finish

Brushed Dark Bronze

Brushed Nickel Brushed Gold

Size One

WL205-SM,

Height: 33 cm (12.99") Width: 11.5 cm (4.53") Depth: 8 cm (3.15")

Bulbs: 1 x 14.4W 2700K Integrated LED

Dimmable
Net Weight: 1 kg / 2 lb

Size Two

WL205-LA, Height: 56 cm (22.05")

Width: 11.5 cm (4.53") Depth: 8 cm (3.15")

Bulbs: 1 x 14.4W 2700K Integrated LED

Dimmable
Net Weight: 2 kg / 4 lb

All our wall lights are suitable for bathrooms if positioned in Zone 3. Please refer to the IP Rating Guide in the Bathroom Section on our website