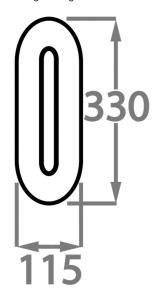

### Metal Finish

Brushed Dark Bronze

Brushed Nickel Brushed Gold

Size One

WL205-SM,

Height: 33 cm (12.99") Width: 11.5 cm (4.53") Depth: 8 cm (3.15")

Bulbs: 1 x 14.4W 2700K Integrated LED

Dimmable
Net Weight: 1 kg / 2 lb