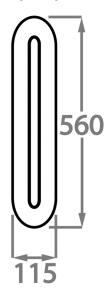

Size Two

WL205-LA, Height: 56 cm (22.05")

Width: 11.5 cm (4.53") Depth: 8 cm (3.15")

Bulbs: 1 x 14.4W 2700K Integrated LED

Dimmable
Net Weight: 2 kg / 4 lb

All our wall lights are suitable for bathrooms if positioned in Zone 3. Please refer to the IP Rating Guide in the Bathroom Section on our website