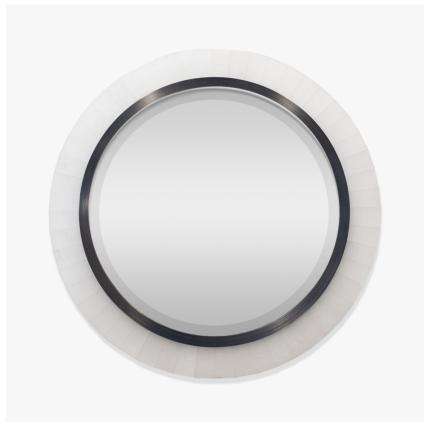

## **Dover Street Mirror**

### M170

Collection Name REFLECT COLLECTION

Framed by distressed Lucite tiles, this design challenges our preconceived ideas of traditionalism. This piece modernises a room and creates a tranquil atmosphere throughout any space.

Dover Street Mirror in Antique Brushed Brass and Hand Carved Lucite