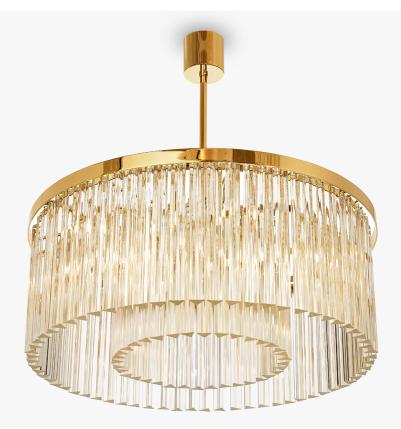

# Large Double Drum Chandelier

### **Collection Name RETRO MURANO COLLECTION**

Ideal for rooms with slightly lower ceiling height, this contemporary chandelier subtly modernises any setting and is a unique design within the retro Murano collection. Created in our Italian familyowned workshops, this breath-taking piece is now available in a satin glass finish, giving an almost frosted look. This chandelier refreshes the room while maintaining the elegant style that is visible throughout this collection.

#### Compatible with

Bathroom

CL443-LA-75 in Clear Triangular Flat Cut Murano Glass and Polished Gold