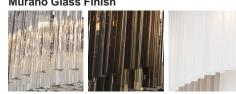

#### Metal Finish

Brushed Dark

Bronze

Chrome

Polished Gold

Murano Glass Finish

Clear Murano Smoke

Clear Crackled

Hammered

Glass

Satin Murano