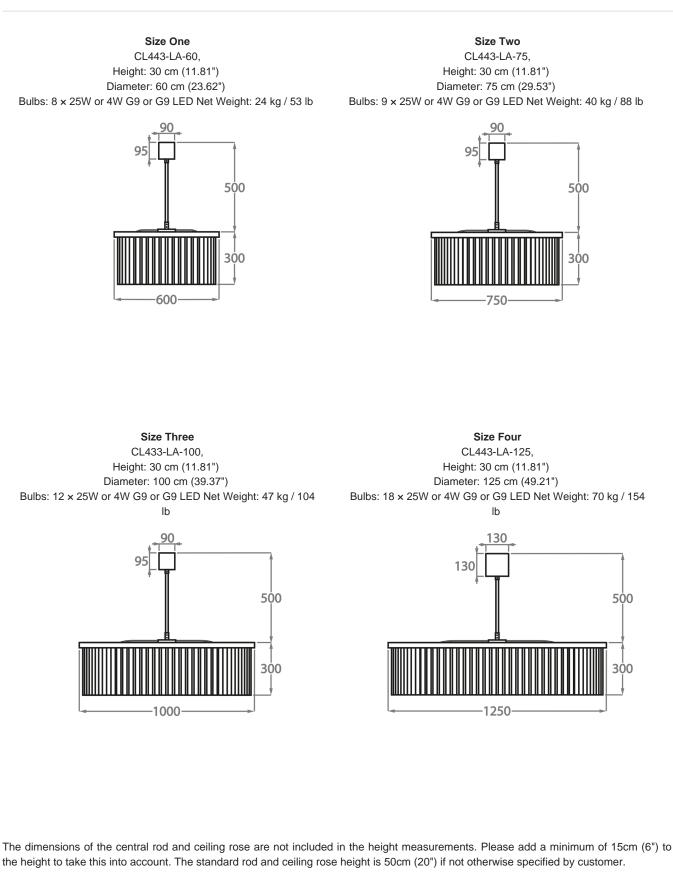

Murano collection. Created in our Italian familyowned workshops, this breath-taking piece is now available in a satin glass finish, giving an almost frosted look. This chandelier refreshes the room while maintaining the elegant style that is visible throughout this collection.

#### **Test Certification**

IEC (International Electrotechnical Commission) test certificates available - will incur a surcharge UL (Underwriters Laboratories) test certificates available for the USA - will incur a surcharge

#### Compatible with



Bathroom



CL443-LA-75 in Clear Triangular Flat Cut Murano Glass and Polished Gold

## Available Finishes

#### Metal Finish

Brushed Dark

Bronze

Chrome



Polished Gold

Murano Glass Finish



Clear Murano Smoke





Clear Crackled



Hammered

Glass

Satin Murano