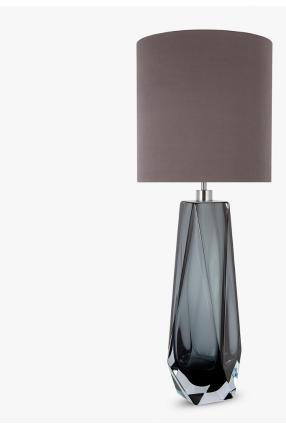

## **Diamond XL Lamp**

## **TL703**

Collection Name

## **BEVERLY HILLS COLLECTION**

A stunning new table lamp, which is hand-made out of 4 layers of Murano Glass and then hand-polished for up to 12 hours to create the perfect faceted diamond shape. These striking table lamps are now available in two tone colourway with a solid colour encased in clear glass to add a contrasting look to these popular designs. Elegant, edgy and timelessly beautiful.

#### **Available Sizes**

One Size Only

TL703, Height: 59 cm (23.23") Diameter: 21 cm (8.27") Bulbs: 1 × 40W E27 Cable Exit: Top

Dimensions are measured from the base of the lamp to the middle of the bulb holder and are excluding shade Overall height with a 13" tall drum shade 89cm - 35" Shades are also available in Customer Own Material (COM)