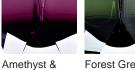

## **BEVERLY HILLS COLLECTION**

A stunning new table lamp, which is hand-made out of 4 layers of Murano Glass and then hand-polished for up to 12 hours to create the perfect faceted diamond shape. These striking table lamps are now available in two tone colourway with a solid colour encased in clear glass to add a contrasting look to these popular designs. Elegant, edgy and timelessly beautiful.

### **Murano Glass Finish**

Forest Green & Slate & Clear

Recommended Shade(s) (OPTIONAL)

13" Tall Drum

Tobacco &

Clear

Clear

Diamond Clear