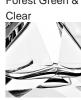

### **Murano Glass Finish**

Forest Green & Slate & Clear

Recommended Shade(s) (OPTIONAL)

13" Tall Drum

Tobacco &

Clear

Clear

Diamond Clear