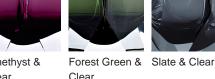

### **BEVERLY HILLS COLLECTION**

A stunning new table lamp, which is hand-made out of 4 layers of Murano Glass and then hand-polished for up to 12 hours to create the perfect faceted diamond shape. Elegant, edgy and timelessly beautiful.

### **Test Certification**

IEC (International Electrotechnical Commission) test certificates available - will incur a surcharge UL (Underwriters Laboratories) test certificates available for the USA - will incur a surcharge Suitable for Yachts - Rod and bolting available for use on yachts

### Compatible with



Yacht Club



TL703-XL in Amethyst and Clear Murano Glass with a 17" Short Drum Shade in 1806W-102 Grey Plum

## Available Finishes

#### **Metal Finish**



**Brushed Gold** 



**Brushed Nickel** 

## **Murano Glass Finish**



Amethyst &











Tobacco & Clear



Diamond Clear

## Silk Flex











Brown

#### **Available Sizes**

One Size Only

TL703,
Height: 59 cm (23.23")
Diameter: 21 cm (8.27")
Bulbs: 1 × 40W E27
Net Weight: 13 kg / 29 lb Cable

Exit: Top

Dimensions are measured from the base of the lamp to the middle of the bulb holder and are excluding shade. Overall height with a 17" drum shade 80cm - 31.5"

Shades are also available in Customer Own Material (COM)

\*Please note, due to our Diamond table lamps being individually hand made and each one being unique, there may be slight variations in colour\*

All our Diamond lamps are top wired (French Wired)