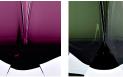

### Compatible with

Yacht Club

TL703-XL in Amethyst and Clear Murano Glass with a 17" Short Drum Shade in 1806W-102 Grey Plum