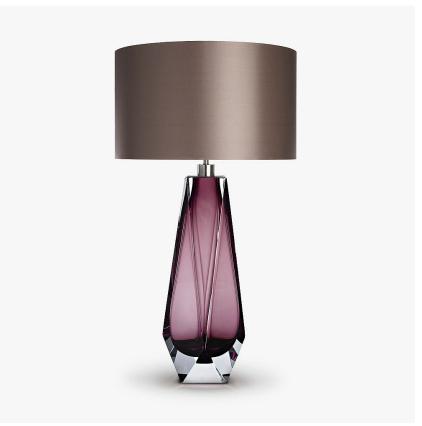

## **Diamond XL Lamp**

## **TL703**

Collection Name

### **BEVERLY HILLS COLLECTION**

A stunning new table lamp, which is hand-made out of 4 layers of Murano Glass and then hand-polished for up to 12 hours to create the perfect faceted diamond shape. Elegant, edgy and timelessly beautiful.

### Compatible with

Yacht Club

TL703-XL in Amethyst and Clear Murano Glass with a 17" Short Drum Shade in 1806W-102 Grey Plum

#### **Available Sizes**

One Size Only

TL703,
Height: 59 cm (23.23")
Diameter: 21 cm (8.27")
Bulbs: 1 × 40W E27
Net Weight: 13 kg / 29 lb Cable

Exit: Top

Dimensions are measured from the base of the lamp to the middle of the bulb holder and are excluding shade. Overall height with a 17" drum shade 80cm - 31.5"