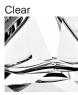

ECTION**

A stunning new table lamp, which is hand-made out of 4 layers of Murano Glass and then hand-polished for up to 12 hours to create the perfect faceted diamond shape. Elegant, edgy and timelessly beautiful.

### **Test Certification**

IEC (International Electrotechnical Commission) test certificates available - will incur a surcharge UL (Underwriters Laboratories) test certificates available for the USA - will incur a surcharge Suitable for Yachts - Rod and bolting available for use on yachts

### Compatible with



Yacht Club



TL703-XL in Amethyst and Clear Murano Glass with a 17" Short Drum Shade in 1806W-102 Grey Plum

## Available Finishes

#### **Metal Finish**



**Brushed Gold** 



**Brushed Nickel** 

## **Murano Glass Finish**



Amethyst &











Tobacco & Clear



Diamond Clear

## Silk Flex











Brown

#### **Available Sizes**

One Size Only

TL703,
Height: 59 cm (23.23")
Diameter: 21 cm (8.27")
Bulbs: 1 × 40W E27
Net Weight: 13 kg / 29 lb Cable

Exit: Top

Dimensions are measured from the base of the lamp to the middle of the bulb holder and are excluding shade. Overall height with a 17" drum shade 80cm - 31.5"

Shades are also available in Customer Own Material (COM)

\*Please note, due to our Diamond table lamps being individually hand made and each one being unique, there may be slight variations in colour\*

All our Diamond lamps are top wired (French Wired)