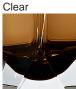

*BEVERLY HILLS COLLECTION**

A stunning new table lamp, which is hand-made out of 4 layers of Murano Glass and then hand-polished for up to 12 hours to create the perfect faceted diamond shape. Elegant, edgy and timelessly beautiful.

### **Test Certification**

IEC (International Electrotechnical Commission) test certificates available - will incur a surcharge UL (Underwriters Laboratories) test certificates available for the USA - will incur a surcharge Suitable for Yachts - Rod and bolting available for use on yachts

### Compatible with



Yacht Club



TL703-XL in Amethyst and Clear Murano Glass with a 17" Short Drum Shade in 1806W-102 Grey Plum

## Available Finishes

#### **Metal Finish**



**Brushed Gold** 



**Brushed Nickel** 

## **Murano Glass Finish**



Amethyst &











Tobacco & Clear



Diamond Clear

## Silk Flex











Brown

#### **Available Sizes**

One Size Only

TL703,
Height: 59 cm (23.23")
Diameter: 21 cm (8.27")
Bulbs: 1 × 40W E27
Net Weight: 13 kg / 29 lb Cable

Exit: Top

Dimensions are measured from the base of the lamp to the middle of the bulb holder and are excluding shade. Overall height with a 17" drum shade 80cm - 31.5"

Shades are also available in Customer Own Material (COM)

\*Please note, due to our Diamond table lamps being individually hand made and each one being unique, there may be slight variations in colour\*

All our Diamond lamps are top wired (French Wired)