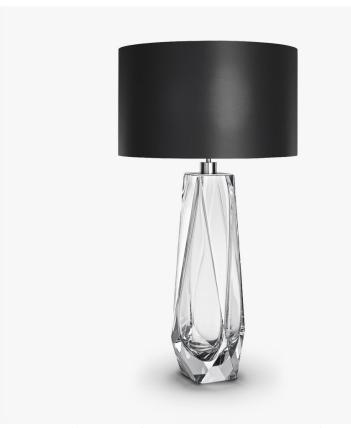

# **Diamond XL Lamp**

### **TL703**

Collection Name

#### **BEVERLY HILLS COLLECTION**

A stunning new table lamp, which is hand-made out of 4 layers of Murano Glass and then hand-polished for up to 12 hours to create the perfect faceted diamond shape. Elegant, edgy and timelessly beautiful.

### Compatible with

Yacht Club

TL703-XL in Clear Murano Glass and Brushed Nickel with a 17" Short Drum Shade in 1806W Black

#### **Available Sizes**

One Size Only

TL703,
Height: 59 cm (23.23")
Diameter: 21 cm (8.27")
Bulbs: 1 × 40W E27
Net Weight: 13 kg / 29 lb Cable

Exit: Top

Dimensions are measured from the base of the lamp to the middle of the bulb holder and are excluding shade Overall height with a 17" short drum shade 80cm - 31.5"