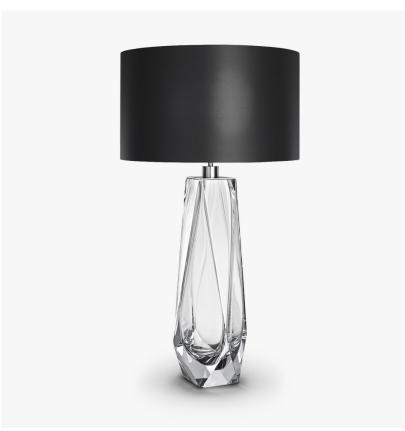

## **Diamond XL Lamp**

## **TL703**

Collection Name

#### **BEVERLY HILLS COLLECTION**

A stunning new table lamp, which is hand-made out of 4 layers of Murano Glass and then hand-polished for up to 12 hours to create the perfect faceted diamond shape. Elegant, edgy and timelessly beautiful.

### Compatible with

Yacht Club

TL703-XL in Clear Murano Glass and Brushed Nickel with a 17" Short Drum Shade in 1806W Black