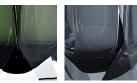

### Compatible with

Yacht Club

TL703-XL in Forest Green & Clear and Brushed Gold with a 13" Tall Drum Shade in Bennett Silks Crepe Satin 1806W-310 Timber Wolf