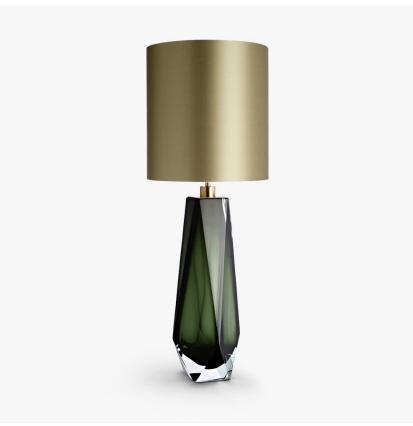

# **Diamond XL Lamp**

#### **BEVERLY HILLS COLLECTION**

A stunning new table lamp, which is hand-made out of 4 layers of Murano Glass and then hand-polished for up to 12 hours to create the perfect faceted diamond shape. Elegant, edgy and timelessly beautiful.

### Compatible with

Yacht Club

TL703-XL in Forest Green & Clear and Brushed Gold with a 13" Tall Drum Shade in Bennett Silks Crepe Satin 1806W-310 Timber Wolf

#### **Available Sizes**

One Size Only

TL703, Height: 59 cm (23.23") Diameter: 21 cm (8.27") Bulbs: 1 × 40W E27 Cable Exit: Top

Dimensions are measured from the base of the lamp to the middle of the bulb holder and are excluding shade. Overall height with a 13" tall drum shade 89cm - 35"