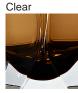

d then hand-polished for up to 12 hours to create the perfect faceted diamond shape. Elegant, edgy and timelessly beautiful.

#### **Test Certification**

IEC (International Electrotechnical Commission) test certificates available - will incur a surcharge UL (Underwriters Laboratories) test certificates available for the USA - will incur a surcharge Suitable for Yachts - Rod and bolting available for use on yachts

#### Compatible with



Yacht Club



TL703-XL in Forest Green & Clear and Brushed Gold with a 13" Tall Drum Shade in Bennett Silks Crepe Satin 1806W-310 Timber Wolf

## Available Finishes

#### **Metal Finish**



**Brushed Gold** 



**Brushed Nickel** 

**Murano Glass Finish** 



Amethyst &





Forest Green & Slate & Clear



Recommended Shade(s) (OPTIONAL)

13" Tall Drum



Tobacco & Clear



Diamond Clear

# Silk Flex











Brown

#### **Available Sizes**

One Size Only

TL703, Height: 59 cm (23.23") Diameter: 21 cm (8.27") Bulbs: 1 × 40W E27 Cable Exit: Top

Dimensions are measured from the base of the lamp to the middle of the bulb holder and are excluding shade. Overall height with a 13" tall drum shade 89cm - 35"

Shades are also available in Customer Own Material (COM)

\*Please note, due to our Diamond table lamps being individually hand made and each one being unique, there may be slight variations in colour\*