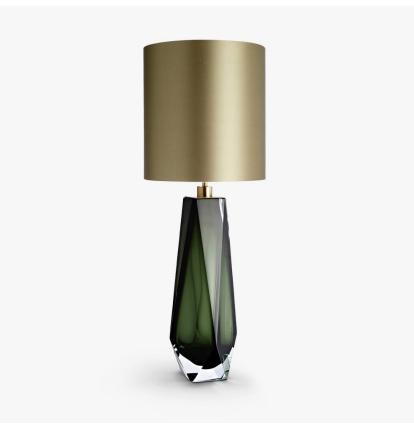

# **Diamond XL Lamp**

#### **BEVERLY HILLS COLLECTION**

A stunning new table lamp, which is hand-made out of 4 layers of Murano Glass and then hand-polished for up to 12 hours to create the perfect faceted diamond shape. Elegant, edgy and timelessly beautiful.

#### Compatible with

Yacht Club

TL703-XL in Forest Green & Clear and Brushed Gold with a 13" Tall Drum Shade in Bennett Silks Crepe Satin 1806W-310 Timber Wolf

#### **Available Sizes**

One Size Only

TL703, Height: 59 cm (23.23") Diameter: 21 cm (8.27") Bulbs: 1 × 40W E27 Cable Exit: Top

Dimensions are measured from the base of the lamp to the middle of the bulb holder and are excluding shade. Overall height with a 13" tall drum shade 89cm - 35"