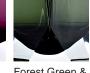

#### **Metal Finish**

**Brushed Gold** 

**Brushed Nickel** 

**Murano Glass Finish** 

Amethyst &

Forest Green & Slate & Clear

Recommended Shade(s) (OPTIONAL)

13" Tall Drum