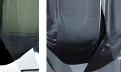

#### **BEVERLY HILLS COLLECTION**

A stunning new table lamp, which is hand-made out of 4 layers of Murano Glass and then hand-polished for up to 12 hours to create the perfect faceted diamond shape. These striking table lamps are now available in two tone colourway with a solid colour encased in clear glass to add a contrasting look to these popular designs. Elegant, edgy and timelessly beautiful.

## **Murano Glass Finish**

Forest Green & Slate & Clear

Recommended Shade(s) (OPTIONAL) 13" Tall Drum

Tobacco &

Clear

Clear

Diamond Clear