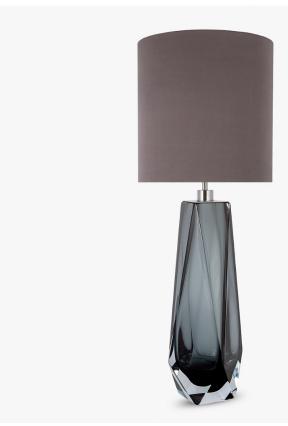

## **Diamond XL Lamp**

#### **BEVERLY HILLS COLLECTION**

A stunning new table lamp, which is hand-made out of 4 layers of Murano Glass and then hand-polished for up to 12 hours to create the perfect faceted diamond shape. These striking table lamps are now available in two tone colourway with a solid colour encased in clear glass to add a contrasting look to these popular designs. Elegant, edgy and timelessly beautiful.

#### **Available Sizes**

One Size Only

TL703, Height: 59 cm (23.23") Diameter: 21 cm (8.27") Bulbs: 1 × 40W E27 Cable Exit: Top

Dimensions are measured from the base of the lamp to the middle of the bulb holder and are excluding shade Overall height with a 13" tall drum shade 89cm - 35" Shades are also available in Customer Own Material (COM)