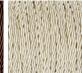

base to surfaces, with the cable exit through bottom of the base.

#### **Test Certification**

IEC (International Electrotechnical Commission) test certificates available - will incur a surcharge UL (Underwriters Laboratories) test certificates available for the USA - will incur a surcharge Suitable for Yachts - Rod and bolting available for use on yachts

## Compatible with



Express



Yacht Club



TL711-SM in Petrol Blue Murano Glass with a 8" Tall Drum Shade in James Hare 38000/91

#### **Available Finishes**

#### **Metal Finish**



Brushed Gold



Polished Nickel





Brushed Nickel Polished Gold

### **Murano Glass Finish**



Slate & Clear





Diamond Clear



Forest Green & Amethyst & Clear



Clear

## Recommended Shade(s) (OPTIONAL)

8" Tall Drum

## Silk Flex





Brown



Black

DIACK

Cream

Silver

Size One

TL711-SM,

Height: 29.4 cm (11.57") Diameter: 15.5 cm (6.1") Bulbs: 1 E27 Cable Exit: Top



Size Two

TL711-LA,

Height: 43.6 cm (17.17")
Diameter: 23 cm (9.06")
Bulbs: 1 x 40w E27
Cable Exit: Top



Dimensions are measured from the base of the lamp to the middle of the bulb holder and are excluding shade

TL711-SM: Overall height with an 8" tall drum shade 44cm - 17"

TL711-LA: Overall height with a 12" tall drum shade 75cm - 30"

Shades are also available in Customer Own Material (COM)

\*Please note, due to our Diamond table lamps being individually hand made and each one being unique, there may be slight variations in colour\*

All our Diamond lamps are top wired (French Wired)