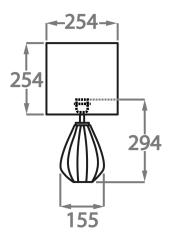

Height: 29.4 cm (11.57") Diameter: 15.5 cm (6.1") Bulbs: 1 E27 Cable Exit: Top

Size Two

TL711-LA,

Height: 43.6 cm (17.17")
Diameter: 23 cm (9.06")
Bulbs: 1 x 40w E27
Cable Exit: Top

Dimensions are measured from the base of the lamp to the middle of the bulb holder and are excluding shade