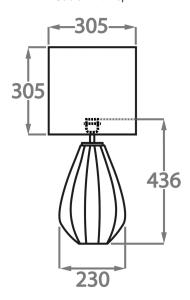

Height: 29.4 cm (11.57") Diameter: 15.5 cm (6.1") Bulbs: 1 E27 Cable Exit: Top

Size Two

TL711-LA,

Height: 43.6 cm (17.17")
Diameter: 23 cm (9.06")
Bulbs: 1 x 40w E27
Cable Exit: Top

Dimensions are measured from the base of the lamp to the middle of the bulb holder and are excluding shade