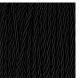

e to secure base to surfaces, with the cable exit through bottom of the base.

#### **Test Certification**

IEC (International Electrotechnical Commission) test certificates available - will incur a surcharge UL (Underwriters Laboratories) test certificates available for the USA - will incur a surcharge Suitable for Yachts - Rod and bolting available for use on yachts

## Compatible with



Express



Yacht Club



TL711-SM in Petrol Blue Murano Glass with a 8" Tall Drum Shade in James Hare 38000/91

#### **Available Finishes**

#### **Metal Finish**



Brushed Gold



Polished Nickel





Brushed Nickel Polished Gold

### **Murano Glass Finish**



Slate & Clear





Diamond Clear



Forest Green & Amethyst & Clear



Clear

## Recommended Shade(s) (OPTIONAL)

8" Tall Drum

## Silk Flex





Brown



Black

DIACK

Cream

Silver

Size One

TL711-SM,

Height: 29.4 cm (11.57") Diameter: 15.5 cm (6.1") Bulbs: 1 E27 Cable Exit: Top



Size Two

TL711-LA,

Height: 43.6 cm (17.17")
Diameter: 23 cm (9.06")
Bulbs: 1 x 40w E27
Cable Exit: Top



Dimensions are measured from the base of the lamp to the middle of the bulb holder and are excluding shade

TL711-SM: Overall height with an 8" tall drum shade 44cm - 17"

TL711-LA: Overall height with a 12" tall drum shade 75cm - 30"

Shades are also available in Customer Own Material (COM)

\*Please note, due to our Diamond table lamps being individually hand made and each one being unique, there may be slight variations in colour\*

All our Diamond lamps are top wired (French Wired)