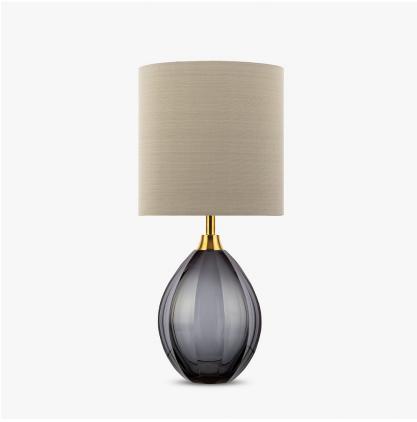

## **Diamond Teardrop Small** Lamp

**TL711-SM** 

Collection Name **BEVERLY HILLS COLLECTION** 

Introducing the new Diamond Teardrop range; unrivalled Italian glass work from our trusted makers in Murano; the design of these lamps carry the finesse, craftsmanship and weight you expect from our faceted Diamond range but with sweeping curves and softer facets. Available in our core standout colour ways from the Beverley Hills collection and various silhouettes and sizes to suit

## Compatible with

Express

Yacht Club

TL711-SM in Petrol Blue Murano Glass with a 8" Tall Drum Shade in James Hare 38000/91