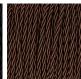

to secure base to surfaces, with the cable exit through bottom of the base.

#### **Test Certification**

IEC (International Electrotechnical Commission) test certificates available - will incur a surcharge UL (Underwriters Laboratories) test certificates available for the USA - will incur a surcharge Suitable for Yachts - Rod and bolting available for use on yachts

## Compatible with



Express



Yacht Club



TL711-SM in Petrol Blue Murano Glass with a 8" Tall Drum Shade in James Hare 38000/91

#### **Available Finishes**

#### **Metal Finish**



Brushed Gold



Polished Nickel





Brushed Nickel Polished Gold

### **Murano Glass Finish**



Slate & Clear





Diamond Clear



Forest Green & Amethyst & Clear



Clear

## Recommended Shade(s) (OPTIONAL)

8" Tall Drum

## Silk Flex





Brown



Black

DIACK

Cream

Silver

Size One

TL711-SM,

Height: 29.4 cm (11.57") Diameter: 15.5 cm (6.1") Bulbs: 1 E27 Cable Exit: Top



Size Two

TL711-LA,

Height: 43.6 cm (17.17")
Diameter: 23 cm (9.06")
Bulbs: 1 x 40w E27
Cable Exit: Top



Dimensions are measured from the base of the lamp to the middle of the bulb holder and are excluding shade

TL711-SM: Overall height with an 8" tall drum shade 44cm - 17"

TL711-LA: Overall height with a 12" tall drum shade 75cm - 30"

Shades are also available in Customer Own Material (COM)

\*Please note, due to our Diamond table lamps being individually hand made and each one being unique, there may be slight variations in colour\*

All our Diamond lamps are top wired (French Wired)