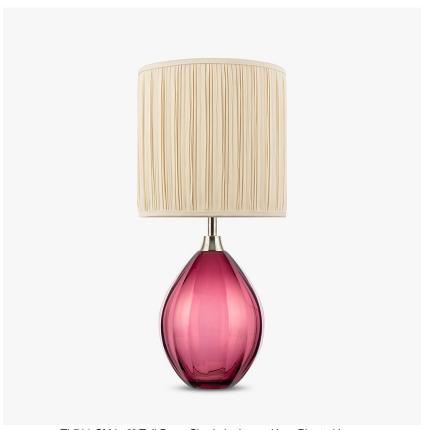

# **Diamond Teardrop Small** Lamp

**TL711-SM** 

Collection Name **BEVERLY HILLS COLLECTION** 

Introducing the new Diamond Teardrop range; unrivalled Italian glass work from our trusted makers in Murano; the design of these lamps carry the finesse, craftsmanship and weight you expect from our faceted Diamond range but with sweeping curves and softer facets. Available in our core standout colour ways from the Beverley Hills collection and various silhouettes and sizes to suit

## Compatible with

Express

Yacht Club

TL711-SM in 8" Tall Drum Shade in James Hare Pleated Ivory