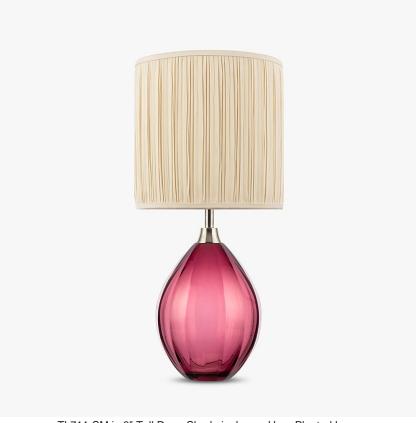

# **Diamond Teardrop Small** Lamp

#### **TL711-SM**

Collection Name **BEVERLY HILLS COLLECTION** 

Introducing the new Diamond Teardrop range; unrivalled Italian glass work from our trusted makers in Murano; the design of these lamps carry the finesse, craftsmanship and weight you expect from our faceted Diamond range but with sweeping curves and softer facets. Available in our core standout colour ways from the Beverley Hills collection and various silhouettes and sizes to suit

## Compatible with

Express

Yacht Club

TL711-SM in 8" Tall Drum Shade in James Hare Pleated Ivory

Diamond Clear