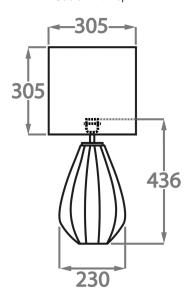

Height: 29.4 cm (11.57")

Diameter: 15 cm (5.91")

Bulbs: 1 × 40W E27

Cable Exit: Top

Size Two

TL711-LA,

Height: 43.6 cm (17.17")
Diameter: 23 cm (9.06")
Bulbs: 1 x 40W E27
Cable Exit: Top

Dimensions are measured from the base of the lamp to the middle of the bulb holder and are excluding shade Overall height with a 8" tall drum shade 44cm - 17" Shades are also available in Customer Own Material (COM)