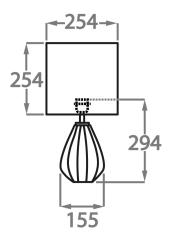

Height: 29.4 cm (11.57")

Diameter: 15 cm (5.91")

Bulbs: 1 × 40W E27

Cable Exit: Top

Size Two

TL711-LA,

Height: 43.6 cm (17.17")
Diameter: 23 cm (9.06")
Bulbs: 1 x 40W E27
Cable Exit: Top

Dimensions are measured from the base of the lamp to the middle of the bulb holder and are excluding shade Overall height with a 8" tall drum shade 44cm - 17" Shades are also available in Customer Own Material (COM)