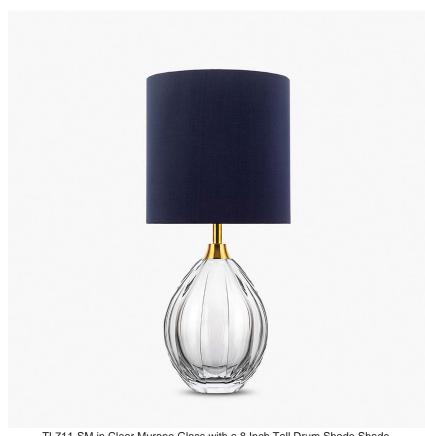

## Compatible with

Express

Yacht Club

TL711-SM in Clear Murano Glass with a 8 Inch Tall Drum Shade Shade

Diamond Clear

Height: 29.4 cm (11.57") Diameter: 15.5 cm (6.1")

Bulbs: 1 E27 Cable Exit: Top

TL711-SM: Overall height with an 8" tall drum shade 44cm - 17"

TL711-LA: Overall height with a 12" tall drum shade 75cm - 30"

Shades are also available in Customer Own Material (COM)

\*Please note, due to our Diamond table lamps being individually hand made and each one being unique, there may be slight variations in colour\*