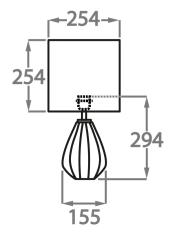

ectrotechnical Commission) test certificates available - will incur a surcharge UL (Underwriters Laboratories) test certificates available for the USA - will incur a surcharge Suitable for Yachts - Rod and bolting available for use on yachts

## Compatible with



Express



Yacht Club



TL711-SM in Clear Murano Glass with a 8 Inch Tall Drum Shade Shade

Diamond Clear

#### **Available Finishes**

#### **Metal Finish**



Brushed Gold



Polished Nickel



Brushed Nickel Polished Gold

# **Murano Glass Finish**



Slate & Clear



Tobacco &



Amethyst & Clear



Forest Green & Clear

# Recommended Shade(s) (OPTIONAL)

8" Tall Drum

## Silk Flex





Brown



Black

DIACK

Cream

Silver

Size One

TL711-SM,

Height: 29.4 cm (11.57") Diameter: 15.5 cm (6.1")

Bulbs: 1 E27 Cable Exit: Top



#### Size Two

TL711-LA,

Height: 43.6 cm (17.17")
Diameter: 23 cm (9.06")
Bulbs: 1 x 40W E27
Cable Exit: Top



Dimensions are measured from the base of the lamp to the middle of the bulb holder and are excluding shade

TL711-SM: Overall height with an 8" tall drum shade 44cm - 17"

TL711-LA: Overall height with a 12" tall drum shade 75cm - 30"

Shades are also available in Customer Own Material (COM)

\*Please note, due to our Diamond table lamps being individually hand made and each one being unique, there may be slight variations in colour\*

All our Diamond lamps are top wired (French Wired)