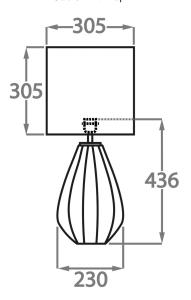

#### Size Two

TL711-LA,

Height: 43.6 cm (17.17")
Diameter: 23 cm (9.06")
Bulbs: 1 x 40W E27
Cable Exit: Top

Dimensions are measured from the base of the lamp to the middle of the bulb holder and are excluding shade