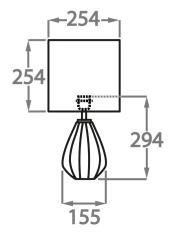

national Electrotechnical Commission) test certificates available - will incur a surcharge UL (Underwriters Laboratories) test certificates available for the USA - will incur a surcharge Suitable for Yachts - Rod and bolting available for use on yachts

### Compatible with



Express



Yacht Club



TL711-SM in Clear Murano Glass with a 8 Inch Tall Drum Shade Shade

## Available Finishes

#### **Metal Finish**





Polished Nickel





Brushed Nickel Polished Gold

#### **Murano Glass Finish**



Slate & Clear



Tobacco &



Amethyst & Clear



Diamond Clear



Forest Green & Clear

## Recommended Shade(s) (OPTIONAL)

8" Tall Drum

## Silk Flex





Brown



Black

DIACK

Cream

Silver

Size One

TL711-SM,

Height: 29.4 cm (11.57") Diameter: 15.5 cm (6.1")

Bulbs: 1 E27 Cable Exit: Top



#### Size Two

TL711-LA,

Height: 43.6 cm (17.17")
Diameter: 23 cm (9.06")
Bulbs: 1 x 40W E27
Cable Exit: Top



Dimensions are measured from the base of the lamp to the middle of the bulb holder and are excluding shade

TL711-SM: Overall height with an 8" tall drum shade 44cm - 17"

TL711-LA: Overall height with a 12" tall drum shade 75cm - 30"

Shades are also available in Customer Own Material (COM)

\*Please note, due to our Diamond table lamps being individually hand made and each one being unique, there may be slight variations in colour\*

All our Diamond lamps are top wired (French Wired)