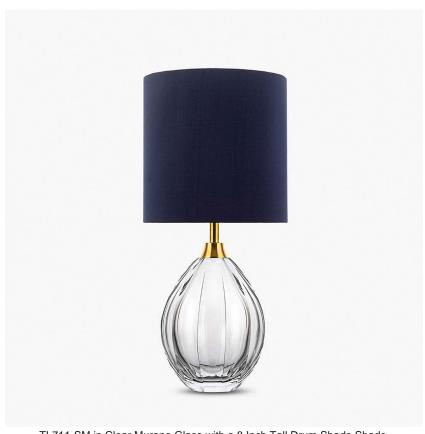

#### **TL711-SM**

Collection Name **BEVERLY HILLS COLLECTION** 

Introducing the new Diamond Teardrop range; unrivalled Italian glass work from our trusted makers in Murano; the design of these lamps carry the finesse, craftsmanship and weight you expect from our faceted Diamond range but with sweeping curves and softer facets. Available in our core standout colour ways from the Beverley Hills collection and various silhouettes and sizes to suit

### Compatible with

Express

Yacht Club

TL711-SM in Clear Murano Glass with a 8 Inch Tall Drum Shade Shade