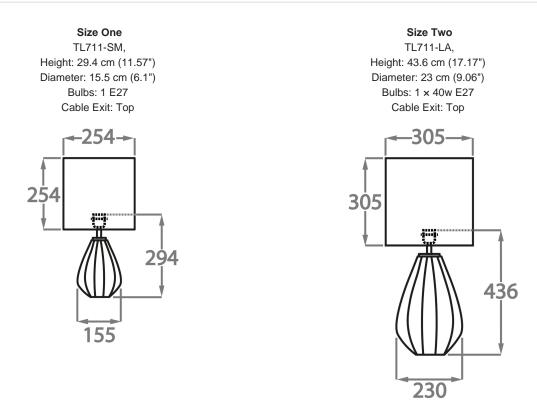

#### Silk Flex

Black

Cream

Silver

Dimensions are measured from the base of the lamp to the middle of the bulb holder and are excluding shade TL711-SM: Overall height with an 8" tall drum shade 44cm - 17" TL711-LA: Overall height with a 12" tall drum shade 75cm - 30" Shades are also available in Customer Own Material (COM)