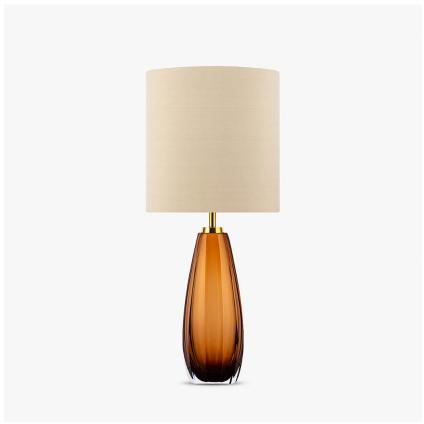

# **Diamond Teardrop Slim Small Lamp**

# Compatible with

**Express** 

Yacht Club

TL712-SM in Tobacco & Clear Murano Glass with a 10" Tall Drum Shade in 5018W-

#### **Small**

TL712-SM,

Height: 38.3 cm (15.08")
Diameter: 12 cm (4.72")
Bulbs: 1 × 40W E27
Cable Exit: Top