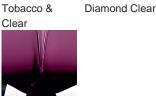

# Compatible with

**Express** 

Yacht Club

TL712-SM in Tobacco & Clear Murano Glass with a 10" Tall Drum Shade in 5018W-

## **Murano Glass Finish**

Slate & Clear

Tobacco &

Forest Green & Amethyst & Clear

Clear