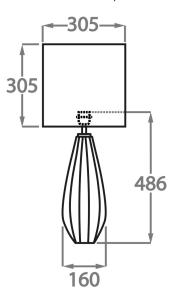

# Large

TL712-LA,

Height: 48.6 cm (19.13") Diameter: 16 cm (6.3") Bulbs: 1 × 40W E27 Cable Exit: Top

Dimensions are measured from the base of the lamp to the middle of the bulb holder and are excluding shade

TL712-SM: Overall height with a 10" tall drum shade 59cm - 23"

TL712-LA: Overall height with a 12" tall drum shade 76cm - 30"

Shades are also available in Customer Own Material (COM)

\*Please note, due to our Diamond table lamps being individually hand made and each one being unique, there may be slight variations in colour\*