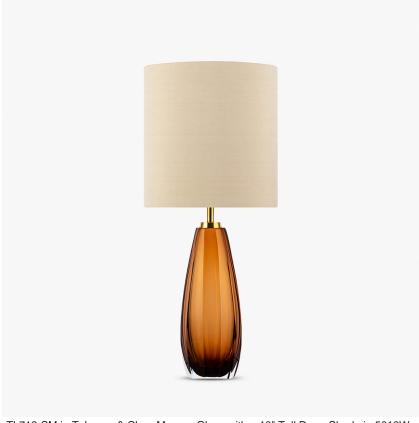

#### Compatible with

Express

Yacht Club

TL712-SM in Tobacco & Clear Murano Glass with a 10" Tall Drum Shade in 5018W-

Diamond Clear

#### **Small**

TL712-SM,

Height: 38.3 cm (15.08")
Diameter: 12 cm (4.72")
Bulbs: 1 × 40W E27
Cable Exit: Top

TL712-SM: Overall height with a 10" tall drum shade 59cm - 23"

TL712-LA: Overall height with a 12" tall drum shade 76cm - 30"

Shades are also available in Customer Own Material (COM)

\*Please note, due to our Diamond table lamps being individually hand made and each one being unique, there may be slight variations in colour\*