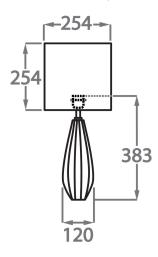

#### **Small**

TL712-SM,

Height: 38.3 cm (15.08")
Diameter: 12 cm (4.72")
Bulbs: 1 × 40W E27
Cable Exit: Top

# Large

TL712-LA,

Height: 48.6 cm (19.13") Diameter: 16 cm (6.3") Bulbs: 1 × 40W E27 Cable Exit: Top

Dimensions are measured from the base of the lamp to the middle of the bulb holder and are excluding shade