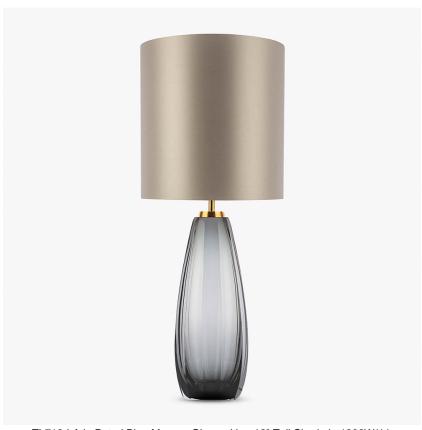

# **Diamond Teardrop Slim** Large Lamp

#### **TL712-LA**

Collection Name **BEVERLY HILLS COLLECTION** 

Introducing the new Diamond Teardrop range; unrivalled Italian glass work from our trusted makers in Murano; the design of these lamps carry the finesse, craftsmanship and weight you expect from our faceted Diamond range but with sweeping curves and softer facets. Available in our core standout colour ways from the Beverley Hills collection and various silhouettes and sizes to suit

## Compatible with

Express

Yacht Club

TL712-LA in Petrol Blue Murano Glass with a 12" Tall Shade in 1806W/44

# Large

TL712-LA,

Height: 48.6 cm (19.13") Diameter: 16 cm (6.3") Bulbs: 1 × 40W E27 Cable Exit: Top

Dimensions are measured from the base of the lamp to the middle of the bulb holder and are excluding shade