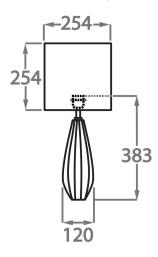

#### **Small**

TL712-SM,

Height: 38.3 cm (15.08")
Diameter: 12 cm (4.72")
Bulbs: 1 × 40W E27
Cable Exit: Top