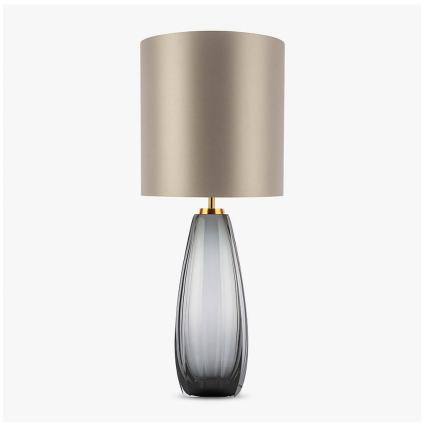

## **Diamond Teardrop Slim Large Lamp**

#### **TL712-LA**

Collection Name **BEVERLY HILLS COLLECTION** 

Introducing the new Diamond Teardrop range; unrivalled Italian glass work from our trusted makers in Murano; the design of these lamps carry the finesse, craftsmanship and weight you expect from our faceted Diamond range but with sweeping curves and softer facets. Available in our core standout colour ways from the Beverley Hills collection and various silhouettes and sizes to suit

## Compatible with

Express

Yacht Club

TL712-LA in Petrol Blue Murano Glass with a 12" Tall Shade in 1806W/44