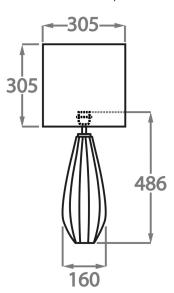

# Large

TL712-LA,

Height: 48.6 cm (19.13") Diameter: 16 cm (6.3") Bulbs: 1 × 40W E27 Cable Exit: Top

Dimensions are measured from the base of the lamp to the middle of the bulb holder and are excluding shade