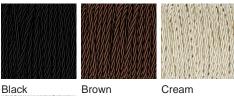

## Silk Flex

Black

Cream

Silver

Dimensions are measured from the base of the lamp to the middle of the bulb holder and are excluding shade Overall height with a 12" tall drum shade 75cm - 30" Shades are also available in Customer Own Material (COM)