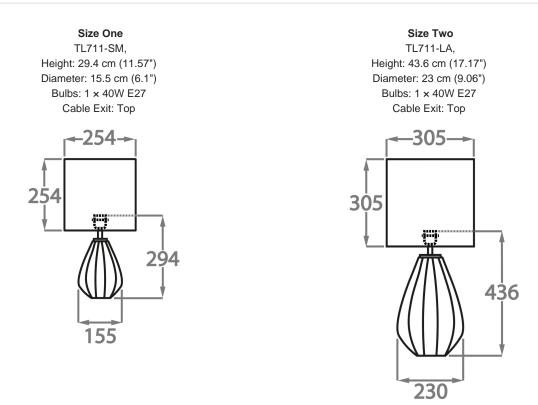

# **TL711-LA**

**Collection Name BEVERLY HILLS COLLECTION** 

Introducing the new Diamond Teardrop range; unrivalled Italian glass work from our trusted makers in Murano; the design of these lamps carry the finesse, craftsmanship and weight you expect from our faceted Diamond range but with sweeping curves and softer facets. Available in our core standout colour ways from the Beverley Hills collection and various silhouettes and sizes to suit