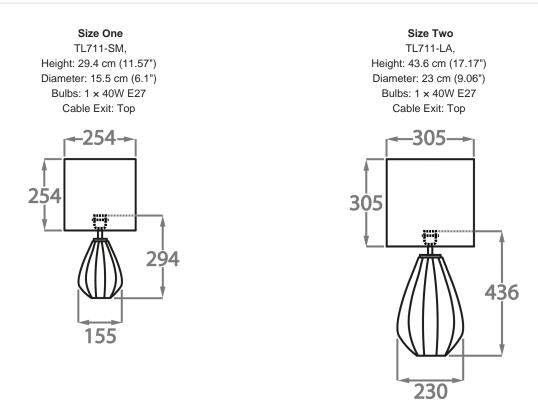

#### Silk Flex

Black

Cream

Silver

Dimensions are measured from the base of the lamp to the middle of the bulb holder and are excluding shade Overall height with a 12" tall drum shade 75cm - 30" Shades are also available in Customer Own Material (COM)