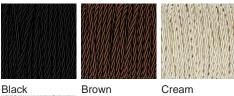

#### Silk Flex

Black

Cream

Silver

Dimensions are measured from the base of the lamp to the middle of the bulb holder and are excluding shade Overall height with a 12" tall drum shade 75cm - 30" Shades are also available in Customer Own Material (COM)