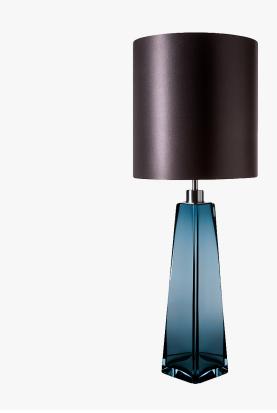

# **Diamond Square Obelisk** Lamp

### **TL709**

Collection Name **BEVERLY HILLS COLLECTION** 

This striking new table lamp is one of the latest addition to our iconic Beverly Hills collection. The Square Obelisk Lamp is the big brother to our new Diamond Obelisk lamp. It is an elegant, tapered four sided design, which is hand crafted out of 4 layers of Murano Glass and then hand polished to create the perfect faceted diamond shape. These stunning lamps are available in our new two tone colourway with a solid colour encased in clear glass to give a beautiful contrast. Elegant, edgy and timelessly beautiful.

#### **Murano Glass Finish**

Diamond Clear

Tobacco & Clear

#### **Available Sizes**

Size One

TL709, Height: 43 cm (16.93") Diameter: 11.5 cm (4.53") Bulbs: 1 x 40W E27

Cable Exit: Top

Dimensions are measured from the base of the lamp to the middle of the bulb holder and are excluding shade Overall height with a 11" tall drum shade 70cm - 27.5"