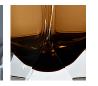

beautiful contrast. Elegant, edgy and timelessly beautiful.

Required modifications for use on yachts - lacquer applied to all metal components, "sea rod" through centre to secure base to surfaces, with the cable exit through bottom of the base.

#### **Test Certification**

Suitable for Yachts - Rod and bolting available for use on yachts

IEC (International Electrotechnical Commission) test certificates available - will incur a surcharge UL (Underwriters Laboratories) test certificates available for the USA - will incur a surcharge

## Compatible with



Yacht Club



TL709 in Petrol Blue & Clear and Brushed Nickel with 11" Tall Drum in 1806W-570 Old Navy

# Available Finishes

#### **Metal Finish**



Brushed Gold



Brushed Nickel

#### **Murano Glass Finish**







Diamond Clear





Tobacco & Clear

# Recommended Shade(s) (OPTIONAL)



11" Tall Drum

# Silk Flex





Brown



Black

DIACK

Cream

Silver

#### **Available Sizes**

Size One

TL709, Height: 43 cm (16.93") Diameter: 11.5 cm (4.53") Bulbs: 1 x 40W E27

Cable Exit: Top

Dimensions are measured from the base of the lamp to the middle of the bulb holder and are excluding shade Overall height with a 11" tall drum shade 70cm - 27.5"

Shades are also available in Customer Own Material (COM)

\*Please note, due to our Diamond table lamps being individually hand made and each one being unique, there may be slight variations in colour\*