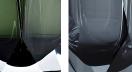

clear glass to give a beautiful contrast. Elegant, edgy and timelessly beautiful.

Required modifications for use on yachts - lacquer applied to all metal components, "sea rod" through centre to secure base to surfaces, with the cable exit through bottom of the base.

#### **Test Certification**

Suitable for Yachts - Rod and bolting available for use on yachts

IEC (International Electrotechnical Commission) test certificates available - will incur a surcharge UL (Underwriters Laboratories) test certificates available for the USA - will incur a surcharge

## Compatible with



Yacht Club



TL709 in Petrol Blue & Clear and Brushed Nickel with 11" Tall Drum in 1806W-570 Old Navy

# Available Finishes

#### **Metal Finish**



Brushed Gold



Brushed Nickel

#### **Murano Glass Finish**







Diamond Clear





Tobacco & Clear

# Recommended Shade(s) (OPTIONAL)



11" Tall Drum

# Silk Flex





Brown



Black

DIACK

Cream

Silver

#### **Available Sizes**

Size One

TL709, Height: 43 cm (16.93") Diameter: 11.5 cm (4.53") Bulbs: 1 x 40W E27

Cable Exit: Top

Dimensions are measured from the base of the lamp to the middle of the bulb holder and are excluding shade Overall height with a 11" tall drum shade 70cm - 27.5"

Shades are also available in Customer Own Material (COM)

\*Please note, due to our Diamond table lamps being individually hand made and each one being unique, there may be slight variations in colour\*