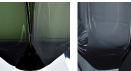

a beautiful contrast. Elegant, edgy and timelessly beautiful.

Required modifications for use on yachts - lacquer applied to all metal components, "sea rod" through centre to secure base to surfaces, with the cable exit through bottom of the base.

#### **Test Certification**

Suitable for Yachts - Rod and bolting available for use on yachts

IEC (International Electrotechnical Commission) test certificates available - will incur a surcharge UL (Underwriters Laboratories) test certificates available for the USA - will incur a surcharge

## Compatible with



Yacht Club



TL709 in Petrol Blue & Clear and Brushed Nickel with 11" Tall Drum in 1806W-570 Old Navy

# Available Finishes

#### **Metal Finish**



Brushed Gold



Brushed Nickel

#### **Murano Glass Finish**







Diamond Clear





Tobacco & Clear

# Recommended Shade(s) (OPTIONAL)



11" Tall Drum

# Silk Flex





Brown



Black

DIACK

Cream

Silver

#### **Available Sizes**

Size One

TL709, Height: 43 cm (16.93") Diameter: 11.5 cm (4.53") Bulbs: 1 x 40W E27

Cable Exit: Top

Dimensions are measured from the base of the lamp to the middle of the bulb holder and are excluding shade Overall height with a 11" tall drum shade 70cm - 27.5"

Shades are also available in Customer Own Material (COM)

\*Please note, due to our Diamond table lamps being individually hand made and each one being unique, there may be slight variations in colour\*