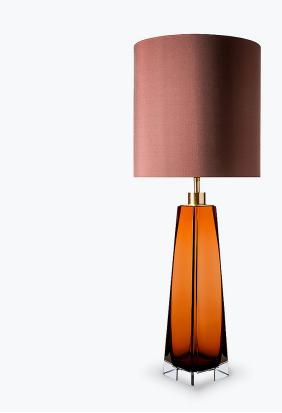

# **Diamond Square Obelisk** Lamp

#### **TL709E**

Collection Name **BEVERLY HILLS COLLECTION** 

This striking new table lamp is one of the latest addition to our iconic Beverly Hills collection. The Square Obelisk Lamp is the big brother to our new Diamond Obelisk lamp. It is an elegant, tapered four sided design, which is hand crafted out of 4 layers of Murano glass and then hand polished to create the perfect faceted diamond shape. These stunning lamps are available in our new two tone colourway with a solid colour encased in clear glass to give a beautiful contrast. Elegant, edgy and timelessly beautiful

# Compatible with

Express

Yacht Club

TL709 in Tobacco & Clear and Brushed Gold with a 11" Tall Drum in Dupion 5018W-

## **Murano Glass Finish**

Forest Green & Slate & Clear

Diamond Clear

Tobacco & Clear

## Recommended Shade(s) (OPTIONAL)

11" Tall Drum