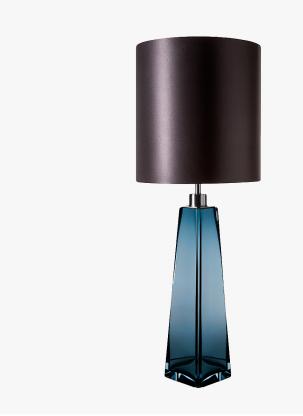

## **Diamond Square Obelisk** Lamp

#### **TL709E**

Collection Name **BEVERLY HILLS COLLECTION** 

This striking new table lamp is one of the latest addition to our iconic Beverly Hills collection. The Square Obelisk Lamp is the big brother to our new Diamond Obelisk lamp. It is an elegant, tapered four sided design, which is hand crafted out of 4 layers of Murano Glass and then hand polished to create the perfect faceted diamond shape. These stunning lamps are available in our new two tone colourway with a solid colour encased in clear glass to give a beautiful contrast. Elegant, edgy and timelessly beautiful.

## Compatible with

Yacht Club

TL709 in Petrol Blue & Clear and Brushed Nickel with 11" Tall Drum in 1806W-570 Old Navy

#### **Metal Finish**

Brushed Gold Brushed Nickel

**Murano Glass Finish** 

Forest Green & Slate & Clear

Tobacco & Clear

#### **Available Sizes**

Size One

TL709, Height: 43 cm (16.93") Diameter: 11.5 cm (4.53") Bulbs: 1 x 40W E27

Cable Exit: Top

Dimensions are measured from the base of the lamp to the middle of the bulb holder and are excluding shade Overall height with a 11" tall drum shade 70cm - 27.5"