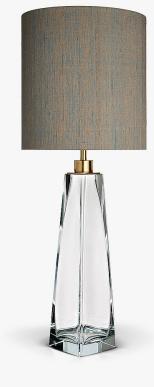

# **Diamond Square Obelisk** Lamp

## **TL709**

**Collection Name BEVERLY HILLS COLLECTION** 

This striking new table lamp is one of the latest addition to our iconic Beverly Hills collection. The Square Obelisk Lamp is the big brother to our new Diamond Obelisk lamp. It is an elegant, tapered four sided design, which is hand crafted out of 4 layers of Murano glass and then hand polished to create the perfect faceted diamond shape. These stunning lamps are available in our new two tone colourway with a solid colour encased in clear glass to give a beautiful contrast. Elegant, edgy and timelessly beautiful.

TL709 in Clear and Brushed Gold with 11" Tall Drum in Bennetts Silk Cochin

#### Silk Flex

Black

Cream

Silver

Size One TL709, Height: 43 cm (16.93") Diameter: 11.5 cm (4.53") Bulbs: 1 × 40W E27 Cable Exit: Top

Dimensions are measured from the base of the lamp to the middle of the bulb holder and are excluding shade Overall height with a 11" tall drum shade 70cm - 27.5" Shades are also available in Customer Own Material (COM)