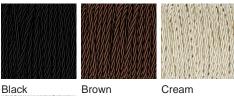

#### Silk Flex

Black

Cream

Silver

Size One TL709, Height: 43 cm (16.93") Diameter: 11.5 cm (4.53") Bulbs: 1 × 40W E27 Cable Exit: Top

Dimensions are measured from the base of the lamp to the middle of the bulb holder and are excluding shade Overall height with a 11" tall drum shade 70cm - 27.5" Shades are also available in Customer Own Material (COM)