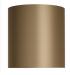

difications for use on yachts - lacquer applied to all metal components, "sea rod" through centre to secure base to surfaces, with the cable exit through bottom of the base.

#### **Test Certification**

Suitable for Yachts - Rod and bolting available for use on yachts

IEC (International Electrotechnical Commission) test certificates available - will incur a surcharge UL (Underwriters Laboratories) test certificates available for the USA - will incur a surcharge

## Compatible with



Yacht Club



TL709 in Tobacco & Clear and Brushed Gold with a 11" Tall Drum in Dupion 5018W-

# Available Finishes

#### **Metal Finish**



Brushed Gold



Brushed Nickel

#### **Murano Glass Finish**





Forest Green & Slate & Clear

Diamond Clear





Tobacco & Clear

# Recommended Shade(s) (OPTIONAL)



11" Tall Drum

# Silk Flex





Brown



Black

DIACK

Cream

Silver

#### **Available Sizes**

Size One

TL709, Height: 43 cm (16.93") Diameter: 11.5 cm (4.53") Bulbs: 1 x 40W E27 Cable Exit: Top

Dimensions are measured from the base of the lamp to the middle of the bulb holder and are excluding shade Overall height with a 11" tall drum shade 70cm - 27.5"

Shades are also available in Customer Own Material (COM)

\*Please note, due to our Diamond table lamps being individually hand made and each one being unique, there may be slight variations in colour\*