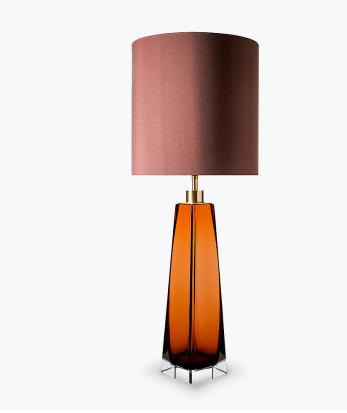

# **Diamond Square Obelisk** Lamp

### **TL709**

Collection Name **BEVERLY HILLS COLLECTION** 

This striking new table lamp is one of the latest addition to our iconic Beverly Hills collection. The Square Obelisk Lamp is the big brother to our new Diamond Obelisk lamp. It is an elegant, tapered four sided design, which is hand crafted out of 4 layers of Murano glass and then hand polished to create the perfect faceted diamond shape. These stunning lamps are available in our new two tone colourway with a solid colour encased in clear glass to give a beautiful contrast. Elegant, edgy and timelessly beautiful

## Compatible with

Yacht Club

TL709 in Tobacco & Clear and Brushed Gold with a 11" Tall Drum in Dupion 5018W-

#### **Available Sizes**

Size One

TL709, Height: 43 cm (16.93") Diameter: 11.5 cm (4.53") Bulbs: 1 x 40W E27 Cable Exit: Top

Dimensions are measured from the base of the lamp to the middle of the bulb holder and are excluding shade Overall height with a 11" tall drum shade 70cm - 27.5"