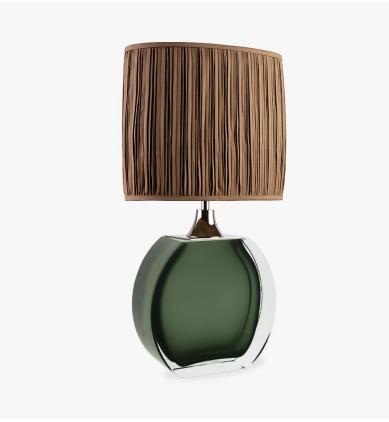

# **Diamond Solitaire Small** Lamp

#### **TL713-SM**

Collection Name **BEVERLY HILLS COLLECTION** 

A stunning new table lamp, which is from the same Italian artisan makers of our weighty Diamond lamps. Flawless, pristine polished Murano glass, mould made so perfect every time, they are formed from layer upon layer of glass in our core Beverly Hills collection colours. It's circular shape is reminisant of a cut glass lollipop. Available in two sizes, these lamp bases are slim so perfect for bedside tables ensuring lots of useable space remains.

## Silk Flex

Black

Cream

Silver

Brown

Size One

TL713-SM,

Height: 34 cm (13.39") Width: 22 cm (8.66") Depth: 10 cm (3.94")

Bulbs: 1 × 40w E27

Net Weight: 8 kg / 18 lb Cable Exit: Top