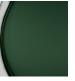

## Compatible with

Yacht Club

TL713-SM in Forest Green & Clear and Polished Nickel with a 12" Oval Shade in 38000/91

## Murano Glass Finish

Amethyst &

Clear (Solitaire)

Clear (Solitaire) Forest Green & Clear (Solitaire)

Recommended Shade(s) (OPTIONAL)

12" Oval