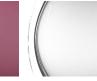

## Murano Glass Finish

Amethyst &

Clear (Solitaire)

Clear (Solitaire) Forest Green & Clear (Solitaire)

Recommended Shade(s) (OPTIONAL)

12" Oval