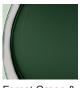

## Compatible with

Yacht Club

TL713-SM in Forest Green & Clear and Polished Nickel with a 12" Oval Shade in 38000/91

## Murano Glass Finish

Amethyst &

Clear (Solitaire)

Clear (Solitaire) Forest Green & Clear (Solitaire)

Recommended Shade(s) (OPTIONAL)

12" Oval